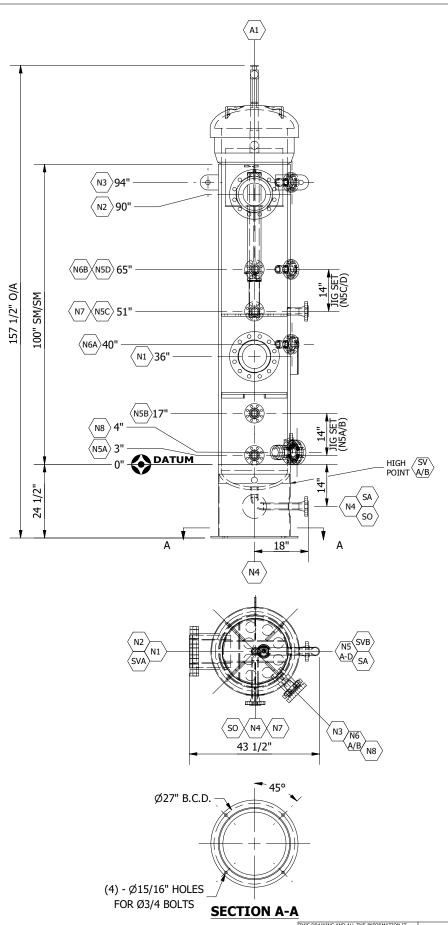

| DESIGN DATA          |                    |                     |  |  |
|----------------------|--------------------|---------------------|--|--|
| REGISTRATION         | CRN: AB/BC/SK      | NATIONAL BOARD: YES |  |  |
| DP (MAWP)            | 1440 psig @ 130 °F |                     |  |  |
| PWHT                 | YES                |                     |  |  |
| RADIOGRAPHY          | RT2                |                     |  |  |
| UT                   | NONE               |                     |  |  |
| CORR. ALLOW.         | 0.125"             |                     |  |  |
| MDMT                 | -49 °F             |                     |  |  |
| SCHEDULE OF OPENINGS |                    |                     |  |  |

## QTY CLASS TAG NPS TYPE SERVICE Ø2 HOLE SVA/B SKIRT VENT SO Ø7 HOLE SKIRT OPEN. Ø8 HOLE SKIRT ACC. SA Α1 24 600 CLOSURE ACCESS 600 RFLWN HANDHOLE N8 3 PIPE/RFWN LIQUID OUT N7 600 N6A/B 600 PIPE/RFWN DPI PIPE/RFWN TOP/BTM LC N5A-D 600 2 N4 600 PIPE/RFWN DRAIN PIPE/RFWN N3 600 VENT RFHB OUTLET N2 8 600 N1 600 RFLWN INLET

High Pressure Coalescing Filter - 24" O.D. x 100" S/S JCI Model JVCS-8-24-1440-9-336-FLG

| DWG CREATION DATE:<br>2023-05-02 | DWG NR: | JVCS-8-24-1440-9-336-FLG.idw |  |
|----------------------------------|---------|------------------------------|--|

NOTE THAT ALL DETAILS ARE APPROXIMATE AND NOT SUITABLE FOR PIPING OR FIT-UP PURPOSES. AT TIME OF ORDER, ISSUED FOR CONSTRUCTION DRAWINGS WILL BE PROVIDED TO VERIFY DETAILS FOR PIPING AND FIT-UP.