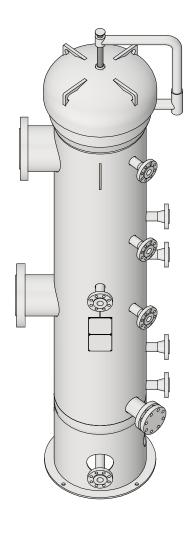

High Pressure Coalescing Filter - 24" O.D. x 100" S/S JCI Model JVCS-8-24-1440-9-336-FLG

| DWG CREATION DATE:<br>2023-05-02 | DWG NR: | JVCS-8-24-1440-9-336-FLG.idw |  |
|----------------------------------|---------|------------------------------|--|