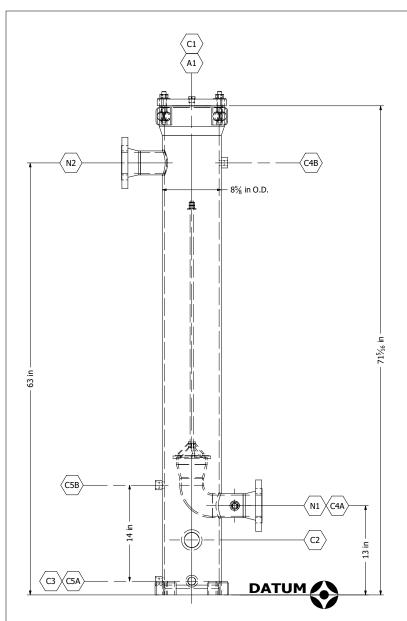

| SCHEDULE OF OPENINGS |     |               |       |          |         |  |  |  |
|----------------------|-----|---------------|-------|----------|---------|--|--|--|
| TAG                  | QTY | NPS           | CLASS | TYPE     | SERVICE |  |  |  |
| A1                   | 1   | 8             | 150   | CLOSURE  | ACCESS  |  |  |  |
| C5A/B                | 2   | 3/4           | 3000  | H.CPLG   | LG      |  |  |  |
| C4B                  | 1   | 1/2           | 6000  | H.CPLG   | DPI     |  |  |  |
| C4A                  | 1   | 1/2           | 3000  | TOL      | DPI     |  |  |  |
| C3                   | 1   | 1             | 3000  | H.CPLG   | DRAIN   |  |  |  |
| C2                   | 1   | 2             | 3000  | H.CPLG   | LS      |  |  |  |
| C1                   | 1   | 1/2           | -     | D&T/PLUG | VENT    |  |  |  |
| N2                   | 1   | 3             | 150   | RFWN     | OUTLET  |  |  |  |
| N1                   | 1   | 3             | 150   | RFWN     | INLET   |  |  |  |
| REPLACEMENT ELEMENT  |     | JPMG-536-CE-R |       |          |         |  |  |  |

## SURFACE FINISH 2 JCI Filtration & Separation Inc.

2929 15th ST NE - Calgary, AB T2E 7L8 T:(403) 313-1559 F:(403) 280-7926

1 s/c CLOVERDALE 74 SERIES,

Low Pressure Coalescing Filter - 8.625" O.D. x 67" S/S JCI Model JVCS-3-8-250-1-536