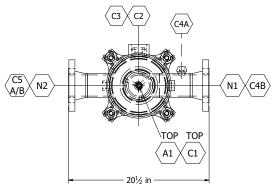

| SCHEDULE OF OPENINGS |     |               |       |          |         |  |  |  |
|----------------------|-----|---------------|-------|----------|---------|--|--|--|
| TAG                  | QTY | NPS           | CLASS | TYPE     | SERVICE |  |  |  |
| A1                   | 1   | 8             | 150   | CLOSURE  | ACCESS  |  |  |  |
| C5A/B                | 2   | 3/4           | 3000  | H.CPLG   | LG      |  |  |  |
| C4B                  | 1   | 1/2           | 6000  | H.CPLG   | DPI     |  |  |  |
| C4A                  | 1   | 1/2           | 3000  | TOL      | DPI     |  |  |  |
| C3                   | 1   | 1             | 3000  | H.CPLG   | DRAIN   |  |  |  |
| C2                   | 1   | 2             | 3000  | H.CPLG   | LS      |  |  |  |
| C1                   | 1   | 1/2           | -     | D&T/PLUG | VENT    |  |  |  |
| N2                   | 1   | 3             | 150   | RFWN     | OUTLET  |  |  |  |
| N1                   | 1   | 3             | 150   | RFWN     | INLET   |  |  |  |
| REPLACEMENT ELEMENT  |     | JPMG-536-CE-R |       |          |         |  |  |  |