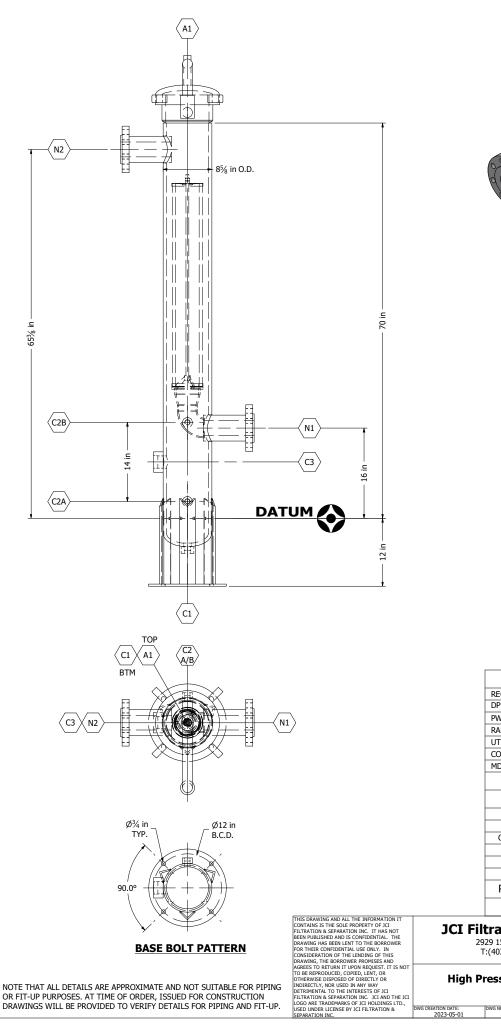

|                                                                                                               |                 |                                                                                                                                                                                                                                                                                                                                                                                                                                                                                                                                                                                                    | 1380 psig @ 180 °F     NONE     Y   RT-3     NONE     '.   0.125"     -20 °F     SCHEDULE OF OPENINGS     |        |         |            |  |  |
|---------------------------------------------------------------------------------------------------------------|-----------------|----------------------------------------------------------------------------------------------------------------------------------------------------------------------------------------------------------------------------------------------------------------------------------------------------------------------------------------------------------------------------------------------------------------------------------------------------------------------------------------------------------------------------------------------------------------------------------------------------|-----------------------------------------------------------------------------------------------------------|--------|---------|------------|--|--|
|                                                                                                               |                 |                                                                                                                                                                                                                                                                                                                                                                                                                                                                                                                                                                                                    | DESIG                                                                                                     | N DATA |         |            |  |  |
|                                                                                                               | REGISTRAT       | ION                                                                                                                                                                                                                                                                                                                                                                                                                                                                                                                                                                                                | CRN: AB, BC, SASK   NATIONAL BOARD: YES     1380 psig @ 180 °F   NONE     RT-3   NONE     0.125"   -20 °F |        |         |            |  |  |
|                                                                                                               | DP (MAWP)       |                                                                                                                                                                                                                                                                                                                                                                                                                                                                                                                                                                                                    | 1380 psig @                                                                                               |        |         |            |  |  |
|                                                                                                               | PWHT            |                                                                                                                                                                                                                                                                                                                                                                                                                                                                                                                                                                                                    |                                                                                                           |        |         |            |  |  |
|                                                                                                               | RADIOGRAP<br>UT | RAPHY RT-3                                                                                                                                                                                                                                                                                                                                                                                                                                                                                                                                                                                         |                                                                                                           |        |         |            |  |  |
|                                                                                                               | CORR. ALLO      | w.                                                                                                                                                                                                                                                                                                                                                                                                                                                                                                                                                                                                 |                                                                                                           |        |         |            |  |  |
|                                                                                                               |                 |                                                                                                                                                                                                                                                                                                                                                                                                                                                                                                                                                                                                    |                                                                                                           |        |         |            |  |  |
|                                                                                                               |                 |                                                                                                                                                                                                                                                                                                                                                                                                                                                                                                                                                                                                    |                                                                                                           |        |         |            |  |  |
|                                                                                                               | TAG             | QTY                                                                                                                                                                                                                                                                                                                                                                                                                                                                                                                                                                                                | NPS                                                                                                       | CLASS  | TYPE    | SERVICE    |  |  |
|                                                                                                               | A1              | 1                                                                                                                                                                                                                                                                                                                                                                                                                                                                                                                                                                                                  | 8                                                                                                         | 600    | CLOSURE | ACCESS     |  |  |
|                                                                                                               | C3              | 1                                                                                                                                                                                                                                                                                                                                                                                                                                                                                                                                                                                                  | 2                                                                                                         | 6000   | H.CPLG  | LLC LOWER  |  |  |
|                                                                                                               | C2A/B           | 2                                                                                                                                                                                                                                                                                                                                                                                                                                                                                                                                                                                                  | 3/4                                                                                                       | 6000   | H.CPLG  | LG/LT      |  |  |
|                                                                                                               | C1              | 1                                                                                                                                                                                                                                                                                                                                                                                                                                                                                                                                                                                                  | 1                                                                                                         | 6000   | H.CPLG  | DRAIN      |  |  |
|                                                                                                               | N2<br>N1        |                                                                                                                                                                                                                                                                                                                                                                                                                                                                                                                                                                                                    |                                                                                                           |        |         |            |  |  |
|                                                                                                               |                 |                                                                                                                                                                                                                                                                                                                                                                                                                                                                                                                                                                                                    |                                                                                                           |        |         |            |  |  |
|                                                                                                               |                 |                                                                                                                                                                                                                                                                                                                                                                                                                                                                                                                                                                                                    | 1.1.0                                                                                                     |        |         |            |  |  |
|                                                                                                               | SUF             | KFACE FIN                                                                                                                                                                                                                                                                                                                                                                                                                                                                                                                                                                                          | 121                                                                                                       |        |         | mils DFT   |  |  |
| CI Filtration & Separation Inc.<br>2929 15th ST NE - Calgary, AB T2E 7L8<br>T:(403) 313-1559 F:(403) 280-7926 |                 |                                                                                                                                                                                                                                                                                                                                                                                                                                                                                                                                                                                                    |                                                                                                           |        |         |            |  |  |
| JCI Model JVCS-3-8-1380-1-536                                                                                 |                 |                                                                                                                                                                                                                                                                                                                                                                                                                                                                                                                                                                                                    |                                                                                                           |        |         |            |  |  |
| 5-01                                                                                                          |                 | JVCS-                                                                                                                                                                                                                                                                                                                                                                                                                                                                                                                                                                                              | 3-8-1380-1-53                                                                                             | wDI.dw |         | 2023-05-01 |  |  |
|                                                                                                               |                 | ALLOW. 0.125"   -20 °F SCHEDULE OF OPENINGS   S QTY NPS CLASS TYPE SERVICE   1 8 600 CLOSURE ACCESS   1 2 300 H.CPLG LLC LOWER   /B 2 3/4 6000 H.CPLG LLC LOWER   /B 2 3/4 6000 H.CPLG LLC LOWER   1 1 6000 H.CPLG LG/LT DRAIN   1 1 6000 RFLWN OUTLET   1 3 600 RFLWN OUTLET   PLACEMENT ELEMENT JPMG-536-CE-R 2592 SAFETY BLUE, 2-3mils DFT   On & Separation Inc. 1 s/c CLOVERDALE 74 SERIES, 2592 SAFETY BLUE, 2-3mils DFT   ST NE - Calgary, AB T2E 7L8 1 s/c CLOVERDALE 74 SERIES, 2597 SAFETY BLUE, 2-3mils DFT   re Coalescing Filter - 8.625" O.D. x 70" S/S CL Model JVCS-3-8-1380-1-536 |                                                                                                           |        |         |            |  |  |