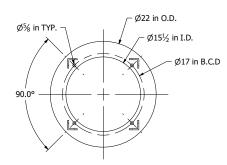

## **BASE BOLT PATTERN**

AGREES TO RETURN IT
TO BE REPRODUCED, C
OTHERWISE DISPOSED
INDIRECTLY, NOR USEE
DETRIMENTAL TO THE
FILTRATION AS SEPARALIGGO ARE TRADEMAKE
USEN INDIRECTLY.
IN PIPING AND FIT-UP.