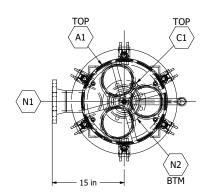

## **BASE BOLT PATTERN**

AGREES TO RETURN IT
TO BE REPRODUCED, C
OTHERWISE DISPOSED
INDIRECTLY, NOR USEE
DETRIMENTAL TO THE
FILTRATION AS SEPARALIGGO ARE TRADEMAKE
USEN INDIRECTLY.
IN PIPING AND FIT-UP.

## JCI Filtration & Separation Inc.

SURFACE FINISH

2929 15th ST NE - Calgary, AB T2E 7L8 T:(403) 313-1559 F:(403) 280-7926

Bag Filter Housing - 18" O.D. x 30" S/S

JCI Model JBF-4-18-250-3-P2

NOTE THAT ALL DETAILS ARE APPROXIMATE AND NOT SUITABLE FOR PIPING OR FIT-UP PURPOSES. AT TIME OF ORDER, ISSUED FOR CONSTRUCTION DRAWINGS WILL BE PROVIDED TO VERIFY DETAILS FOR PIPING AND FIT-UP.