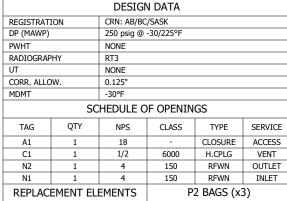

## JCI Filtration & Separation Inc.

SURFACE FINISH

2929 15th ST NE - Calgary, AB T2E 7L8 T:(403) 313-1559 F:(403) 280-7926

Bag Filter Housing - 18" O.D. x 30" S/S

JCI Model JBF-4-18-250-3-P2

NOTE THAT ALL DETAILS ARE APPROXIMATE AND NOT SUITABLE FOR PIPING OR FIT-UP PURPOSES. AT TIME OF ORDER, ISSUED FOR CONSTRUCTION DRAWINGS WILL BE PROVIDED TO VERIFY DETAILS FOR PIPING AND FIT-UP.