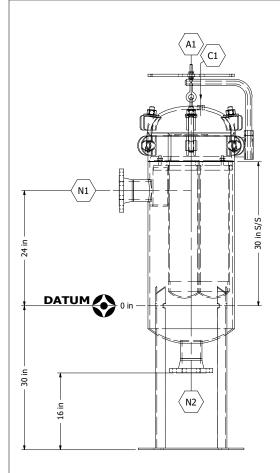

## **ELEVATION VIEW**

## JCI Filtration & Separation Inc.

SURFACE FINISH

2929 15th ST NE - Calgary, AB T2E 7L8 T:(403) 313-1559 F:(403) 280-7926

Bag Filter Housing - 18" O.D. x 30" S/S

JCI Model JBF-4-18-250-3-P2

NOTE THAT ALL DETAILS ARE APPROXIMATE AND NOT SUITABLE FOR PIPING OR FIT-UP PURPOSES. AT TIME OF ORDER, ISSUED FOR CONSTRUCTION DRAWINGS WILL BE PROVIDED TO VERIFY DETAILS FOR PIPING AND FIT-UP.