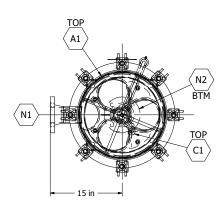

| DESIGN DATA          |     |                      |       |                     |         |  |  |
|----------------------|-----|----------------------|-------|---------------------|---------|--|--|
| REGISTRATION         |     | CRN: AB/BC/SASK      |       | NATIONAL BOARD: YES |         |  |  |
| DP (MAWP)            |     | 250 psig @ -49/150°F |       |                     |         |  |  |
| PWHT                 |     | NONE                 |       |                     |         |  |  |
| RADIOGRAPHY          |     | RT3                  |       |                     |         |  |  |
| UT                   |     | NONE                 |       |                     |         |  |  |
| CORR. ALLOW.         |     | NIL                  |       |                     |         |  |  |
| VESSEL MATERIAL      |     | 316/316L             |       |                     |         |  |  |
| DAVIT MATERIAL       |     | CARBON STEEL         |       |                     |         |  |  |
| SCHEDULE OF OPENINGS |     |                      |       |                     |         |  |  |
| TAG                  | QTY | NPS                  | CLASS | TYPE                | SERVICE |  |  |
| A1                   | 1   | 18                   | 150   | CLOSURE             | ACCESS  |  |  |
| C1                   | 1   | 1/2                  | 6000  | H.CPLG              | VENT    |  |  |
| N2                   | 1   | 3                    | 150   | PIPE/ RFWN          | OUTLET  |  |  |
| N1                   | 1   | 3                    | 150   | PIPE/ RFWN          | INLET   |  |  |