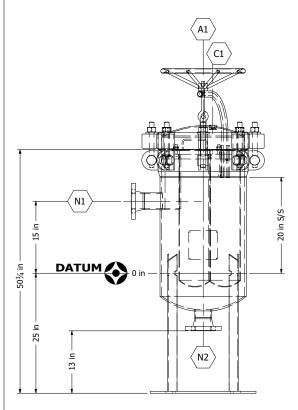

## **ELEVATION VIEW**

| DESIGN DATA          |     |                      |       |                     |         |  |  |
|----------------------|-----|----------------------|-------|---------------------|---------|--|--|
| REGISTRATION         |     | CRN: AB/BC/SASK      |       | NATIONAL BOARD: YES |         |  |  |
| DP (MAWP)            |     | 250 psig @ -49/150°F |       |                     |         |  |  |
| PWHT                 |     | NONE                 |       |                     |         |  |  |
| RADIOGRAPHY          |     | RT3                  |       |                     |         |  |  |
| UT                   |     | NONE                 |       |                     |         |  |  |
| CORR. ALLOW.         |     | NIL                  |       |                     |         |  |  |
| VESSEL MATERIAL      |     | 316/316L             |       |                     |         |  |  |
| DAVIT MATERIAL       |     | CARBON STEEL         |       |                     |         |  |  |
| SCHEDULE OF OPENINGS |     |                      |       |                     |         |  |  |
| TAG                  | QTY | NPS                  | CLASS | TYPE                | SERVICE |  |  |
| A1                   | 1   | 18                   | 150   | CLOSURE             | ACCESS  |  |  |
| C1                   | 1   | 1/2                  | 6000  | H.CPLG              | VENT    |  |  |
| N2                   | 1   | 3                    | 150   | PIPE/ RFWN          | OUTLET  |  |  |
| N1                   | 1   | 3                    | 150   | PIPE/ RFWN          | INLET   |  |  |