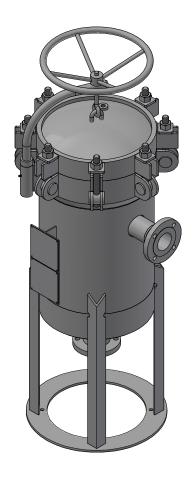

## JCI Filtration & Separation Inc.

REPLACEMENT ELEMENTS
VESSEL SURFACE FINISH

DAVIT FINISH

2929 15th ST NE - Calgary, AB T2E 7L8 T:(403) 313-1559 F:(403) 280-7926

P2 BAGS (x3)

**BRUSH CLEAN** 

| Bag Filter Housing - 18" O.D. x 20" S/S | 5 |
|-----------------------------------------|---|
| ICI Model IBF-3-18-250-3-P2-SS          |   |